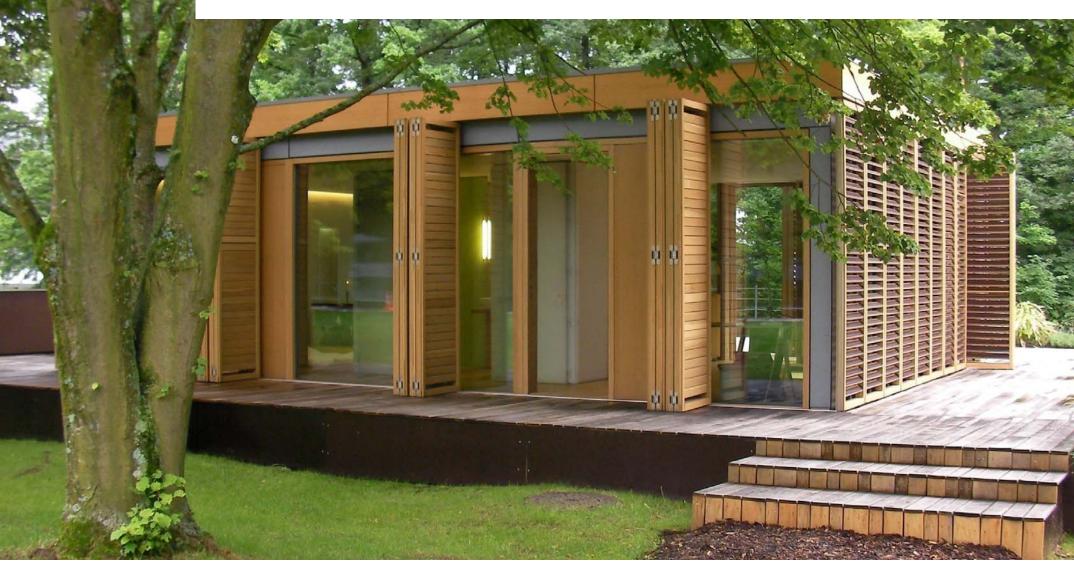

#### TEAM GERMANY AWARDS

 German Timber Construction Award 2009 Category: Component / Concept

 Construction World Award 2009 Category 6: Prototypes

• DETAIL Magazin Award 2009 Spezial Award

• Timber Award Hessen 2008

- ENERGATE supplied the ENERGY PLUS HOUSE Reference of the German Government.
- the showcase near the Reichstag in Berlin demonstrates impressively the possibilities of future energy-efficient building
- built to show the importance and the potential of an improved building envelope to reach the carbon reduction targets