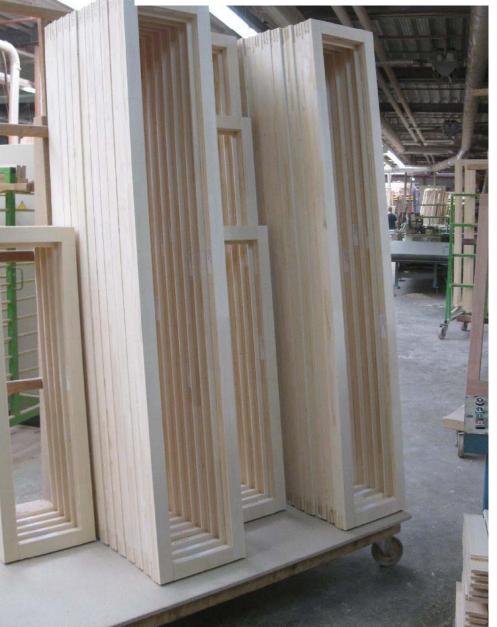

### **SOLAR DECATHLON 2009**

- MIST MASDAR INSTITUTE OF SIENCE AND TECHNOLOGY
- ABU DHABI / UAE
- ARCHITECT: FOSTER+PARTNER
- Installed Window
  System: ENERGATE

#### ENERGATE Edition MASDAR Production of curved windows