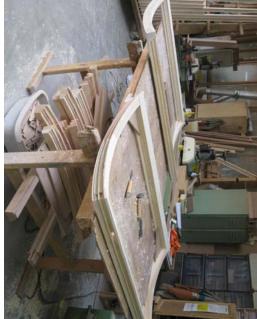

C. / USA
- ARCHITECTS: TEAM GERMANY TU Darmstadt
- Installed Window System: ENERGATE





- The Solar Decathlon joins 20 international college and university teams in a competition to design, build, and operate the most attractive and energy-efficient solar-powered house.
- TEAM GERMANY's house produced 2,7 times the energy it consumed during the 14 day competition (including 6 days of bad weather).
- This has been possible through an superinsulated building envelope.
- Installed Window System: ENERGATE







## **SOLAR DECATHLON 2009**





### **SOLAR DECATHLON 2009**





- MIST MASDAR INSTITUTE OF SIENCE AND TECHNOLOGY
- ABU DHABI / UAE
- ARCHITECT: FOSTER+PARTNER
- Installed Window
  System: ENERGATE





















#### ENERGATE Edition MASDAR Production of curved windows

















# WWW.ENERGATE.COM