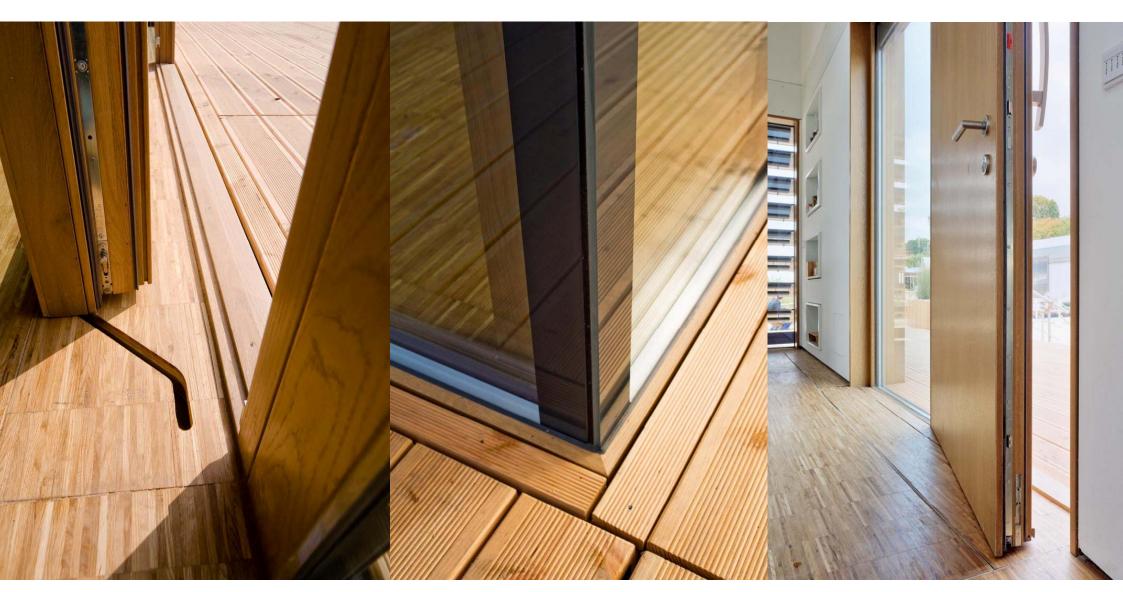

- ENERGATE is the world wide benchmark in sustainable super energy saving windows
- best technical values
- impressive U-values
- best air tightness
- award-winning design.

- TITLEHOLDER TEAM GERMANY has won the SOLAR DECATHLON for the second time 2009
- NATIONAL MALL / WASHINGTON D.C. / USA
- ARCHITECTS: TEAM GERMANY TU Darmstadt
- Installed Window System: ENERGATE

- The Solar Decathlon joins 20 international college and university teams in a competition to design, build, and operate the most attractive and energy-efficient solar-powered house.
- TEAM GERMANY's house produced 2,7 times the energy it consumed during the 14 day competition (including 6 days of bad weather).
- This has been possible through an superinsulated building envelope.
- Installed Window System: ENERGATE