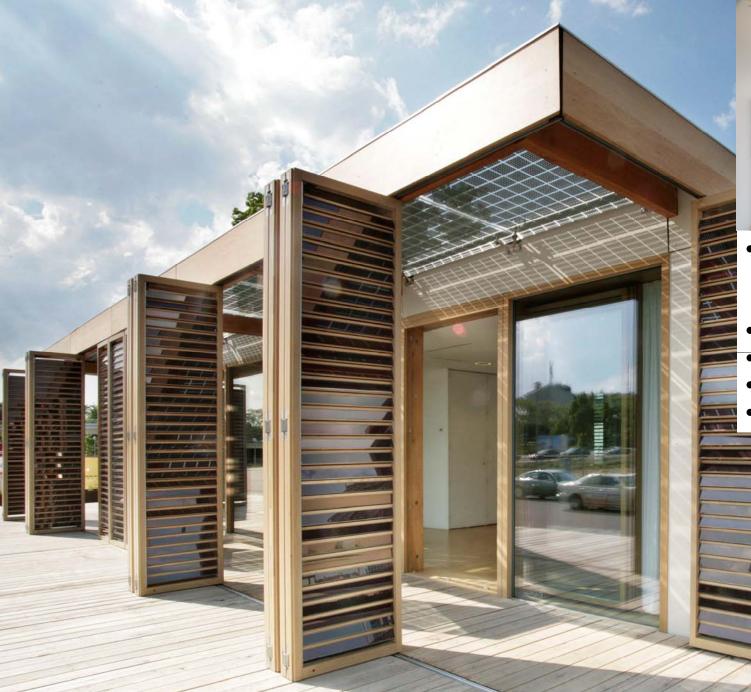

#### MORE WINDOW - MORE ENERGY - MORE LIFE

- Winner of SOLAR DECATHLON 2007, the solar house building Olympics.
- 20 solar homes competed in 10 disciplines on the NATIONAL MALL / WASHINGTON D.C. / USA
- ARCHITECTS: TEAM GERMANY TU Darmstadt
- TEAM GERMANY won this competition because of the reduced energy demand of the building, realized through an superinsulated airtight building envelope.

- Winner of the U.S. GREEN BUILDING COUNCIL GREEN BUILDING AWARD 2007
- ARCHITECTS: TEAM GERMANY TU Darmstadt
- Installed Window System: ENERGATE

- ENERGATE is the world wide benchmark in sustainable super energy saving windows
- best technical values
- impressive U-values
- best air tightness
- award-winning design.

- TITLEHOLDER TEAM GERMANY has won the SOLAR DECATHLON for the second time 2009
- NATIONAL MALL / WASHINGTON D.C. / USA
- ARCHITECTS: TEAM GERMANY TU Darmstadt
- Installed Window System: ENERGATE

- The Solar Decathlon joins 20 international college and university teams in a competition to design, build, and operate the most attractive and energy-efficient solar-powered house.
- TEAM GERMANY's house produced 2,7 times the energy it consumed during the 14 day competition (including 6 days of bad weather).
- This has been possible through an superinsulated building envelope.
- Installed Window System: ENERGATE