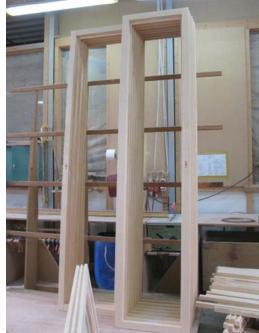

OLAR DECATHLON for the second time 2009
- NATIONAL MALL / WASHINGTON D.C. / USA
- ARCHITECTS: TEAM GERMANY TU Darmstadt
- Installed Window System: ENERGATE





- The Solar Decathlon joins 20 international college and university teams in a competition to design, build, and operate the most attractive and energy-efficient solar-powered house.
- TEAM GERMANY's house produced 2,7 times the energy it consumed during the 14 day competition (including 6 days of bad weather).
- This has been possible through an superinsulated building envelope.
- Installed Window System: ENERGATE







## **SOLAR DECATHLON 2009**





### **SOLAR DECATHLON 2009**





- MIST MASDAR INSTITUTE OF SIENCE AND TECHNOLOGY
- ABU DHABI / UAE
- ARCHITECT: FOSTER+PARTNER
- Installed Window
  System: ENERGATE





















#### ENERGATE Edition MASDAR Production of curved windows

















# WWW.ENERGATE.COM