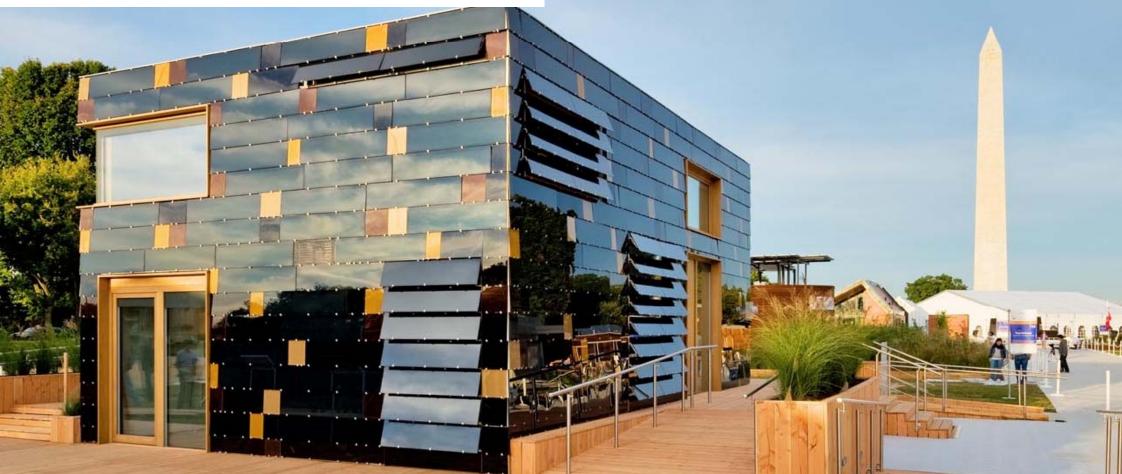

#### MORE WINDOW - MORE ENERGY - MORE LIFE

- Winner of SOLAR DECATHLON 2007, the solar house building Olympics.
- 20 solar homes competed in 10 disciplines on the NATIONAL MALL / WASHINGTON D.C. / USA
- ARCHITECTS: TEAM GERMANY TU Darmstadt
- TEAM GERMANY won this competition because of the reduced energy demand of the building, realized through an superinsulated airtight building envelope.

- Winner of the U.S. GREEN BUILDING COUNCIL GREEN BUILDING AWARD 2007
- ARCHITECTS: TEAM GERMANY TU Darmstadt
- Installed Window System: ENERGATE

- ENERGATE is the world wide benchmark in sustainable super energy saving windows
- best technical values
- impressive U-values
- best air tightness
- award-winning design.

- TITLEHOLDER TEAM GERMANY has won the SOLAR DECATHLON for the second time 2009
- NATIONAL MALL / WASHINGTON D.C. / USA
- ARCHITECTS: TEAM GERMANY TU Darmstadt
- Installed Window System: ENERGATE

- The Solar Decathlon joins 20 international college and university teams in a competition to design, build, and operate the most attractive and energy-efficient solar-powered house.
- TEAM GERMANY's house produced 2,7 times the energy it consumed during the 14 day competition (including 6 days of bad weather).
- This has been possible through an superinsulated building envelope.
- Installed Window System: ENERGATE