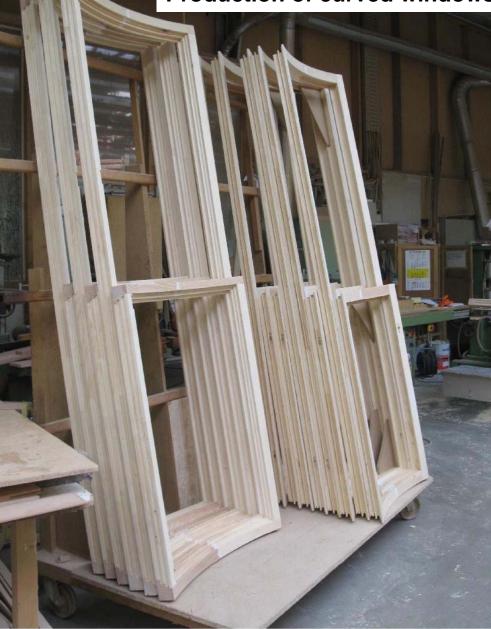

N D.C. / USA
- ARCHITECTS: TEAM GERMANY TU Darmstadt
- Installed Window System: ENERGATE





- The Solar Decathlon joins 20 international college and university teams in a competition to design, build, and operate the most attractive and energy-efficient solar-powered house.
- TEAM GERMANY's house produced 2,7 times the energy it consumed during the 14 day competition (including 6 days of bad weather).
- This has been possible through an superinsulated building envelope.
- Installed Window System: ENERGATE







## **SOLAR DECATHLON 2009**





### **SOLAR DECATHLON 2009**





- MIST MASDAR INSTITUTE OF SIENCE AND TECHNOLOGY
- ABU DHABI / UAE
- ARCHITECT: FOSTER+PARTNER
- Installed Window
  System: ENERGATE





















#### ENERGATE Edition MASDAR Production of curved windows

















# WWW.ENERGATE.COM