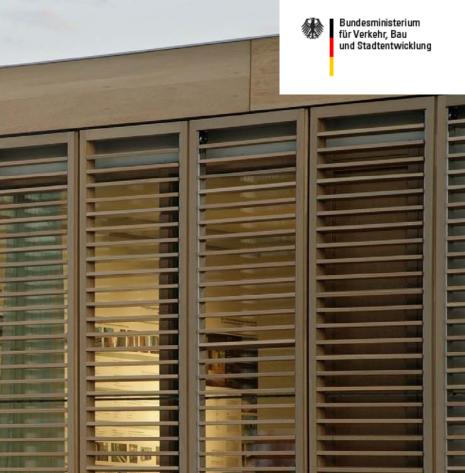

- ENERGATE supplied the ENERGY PLUS HOUSE Reference of the German Government.
- the showcase near the Reichstag in Berlin demonstrates impressively the possibilities of future energy-efficient building
- built to show the importance and the potential of an improved building envelope to reach the carbon reduction targets