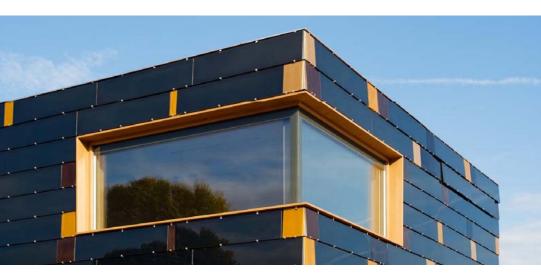

- ENERGATE is the world wide benchmark in sustainable super energy saving windows
- best technical values
- impressive U-values
- best air tightness
- award-winning design.

- TITLEHOLDER TEAM GERMANY has won the SOLAR DECATHLON for the second time 2009
- NATIONAL MALL / WASHINGTON D.C. / USA
- ARCHITECTS: TEAM GERMANY TU Darmstadt
- Installed Window System: ENERGATE

- The Solar Decathlon joins 20 international college and university teams in a competition to design, build, and operate the most attractive and energy-efficient solar-powered house.
- TEAM GERMANY's house produced 2,7 times the energy it consumed during the 14 day competition (including 6 days of bad weather).
- This has been possible through an superinsulated building envelope.
- Installed Window System: ENERGATE