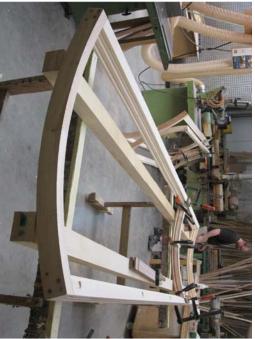

ECATHLON for the second time 2009
- NATIONAL MALL / WASHINGTON D.C. / USA
- ARCHITECTS: TEAM GERMANY TU Darmstadt
- Installed Window System: ENERGATE





- The Solar Decathlon joins 20 international college and university teams in a competition to design, build, and operate the most attractive and energy-efficient solar-powered house.
- TEAM GERMANY's house produced 2,7 times the energy it consumed during the 14 day competition (including 6 days of bad weather).
- This has been possible through an superinsulated building envelope.
- Installed Window System: ENERGATE







## **SOLAR DECATHLON 2009**





### **SOLAR DECATHLON 2009**





- MIST MASDAR INSTITUTE OF SIENCE AND TECHNOLOGY
- ABU DHABI / UAE
- ARCHITECT: FOSTER+PARTNER
- Installed Window
  System: ENERGATE





















#### ENERGATE Edition MASDAR Production of curved windows

















# WWW.ENERGATE.COM