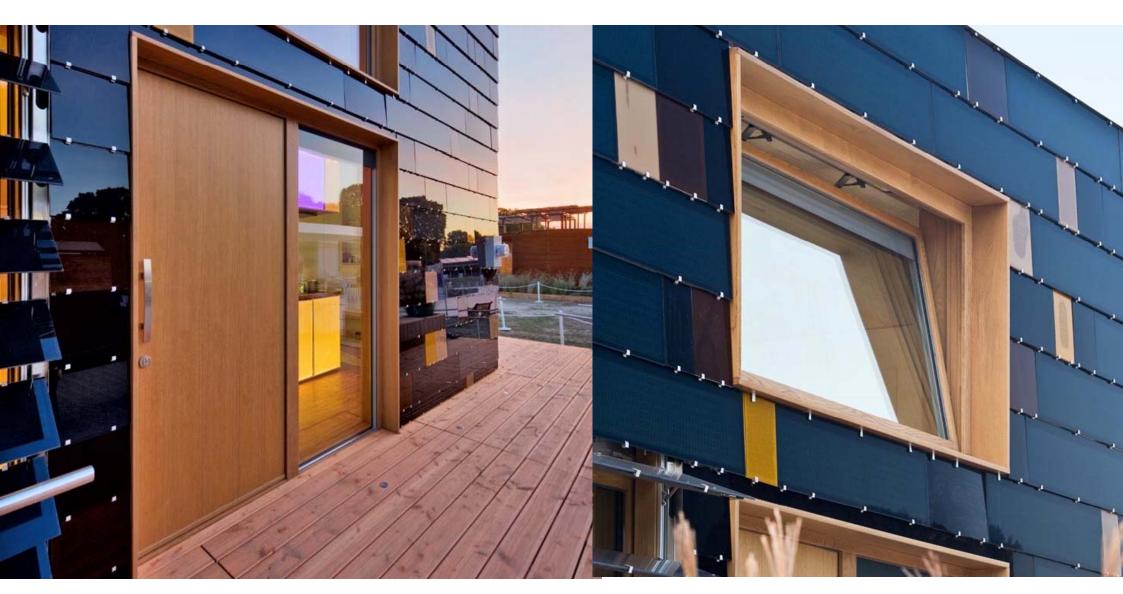

#### MORE WINDOW - MORE ENERGY - MORE LIFE

- Winner of SOLAR DECATHLON 2007, the solar house building Olympics.
- 20 solar homes competed in 10 disciplines on the NATIONAL MALL / WASHINGTON D.C. / USA
- ARCHITECTS: TEAM GERMANY TU Darmstadt
- TEAM GERMANY won this competition because of the reduced energy demand of the building, realized through an superinsulated airtight building envelope.

- Winner of the U.S. GREEN BUILDING COUNCIL GREEN BUILDING AWARD 2007
- ARCHITECTS: TEAM GERMANY TU Darmstadt
- Installed Window System: ENERGATE

- ENERGATE is the world wide benchmark in sustainable super energy saving windows
- best technical values
- impressive U-values
- best air tightness
- award-winning design.

- TITLEHOLDER TEAM GERMANY has won the SOLAR DECATHLON for the second time 2009
- NATIONAL MALL / WASHINGTON D.C. / USA
- ARCHITECTS: TEAM GERMANY TU Darmstadt
- Installed Window System: ENERGATE

- The Solar Decathlon joins 20 international college and university teams in a competition to design, build, and operate the most attractive and energy-efficient solar-powered house.
- TEAM GERMANY's house produced 2,7 times the energy it consumed during the 14 day competition (including 6 days of bad weather).
- This has been possible through an superinsulated building envelope.
- Installed Window System: ENERGATE