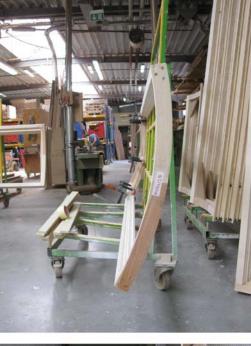

DECATHLON for the second time 2009
- NATIONAL MALL / WASHINGTON D.C. / USA
- ARCHITECTS: TEAM GERMANY TU Darmstadt
- Installed Window System: ENERGATE





- The Solar Decathlon joins 20 international college and university teams in a competition to design, build, and operate the most attractive and energy-efficient solar-powered house.
- TEAM GERMANY's house produced 2,7 times the energy it consumed during the 14 day competition (including 6 days of bad weather).
- This has been possible through an superinsulated building envelope.
- Installed Window System: ENERGATE







## **SOLAR DECATHLON 2009**





### **SOLAR DECATHLON 2009**





- MIST MASDAR INSTITUTE OF SIENCE AND TECHNOLOGY
- ABU DHABI / UAE
- ARCHITECT: FOSTER+PARTNER
- Installed Window
  System: ENERGATE





















#### ENERGATE Edition MASDAR Production of curved windows

















# WWW.ENERGATE.COM