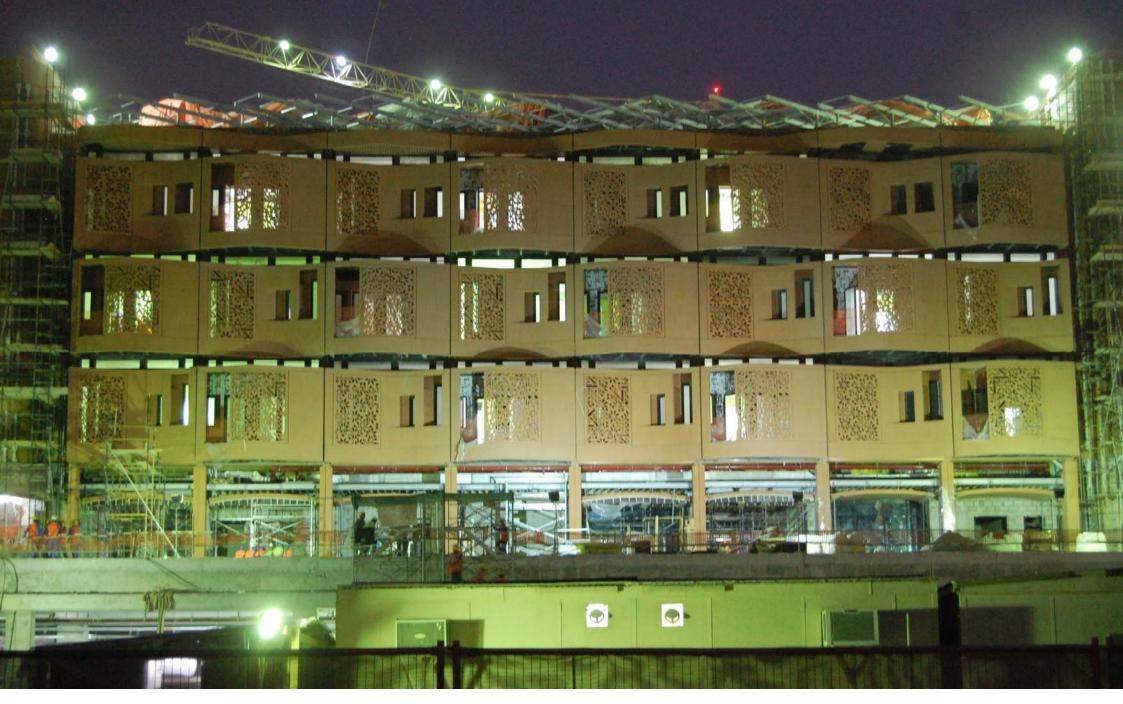

### **SOLAR DECATHLON 2009**

- MIST MASDAR INSTITUTE OF SIENCE AND TECHNOLOGY
- ABU DHABI / UAE
- ARCHITECT: FOSTER+PARTNER
- Installed Window
  System: ENERGATE

#### ENERGATE Edition MASDAR Production of curved windows