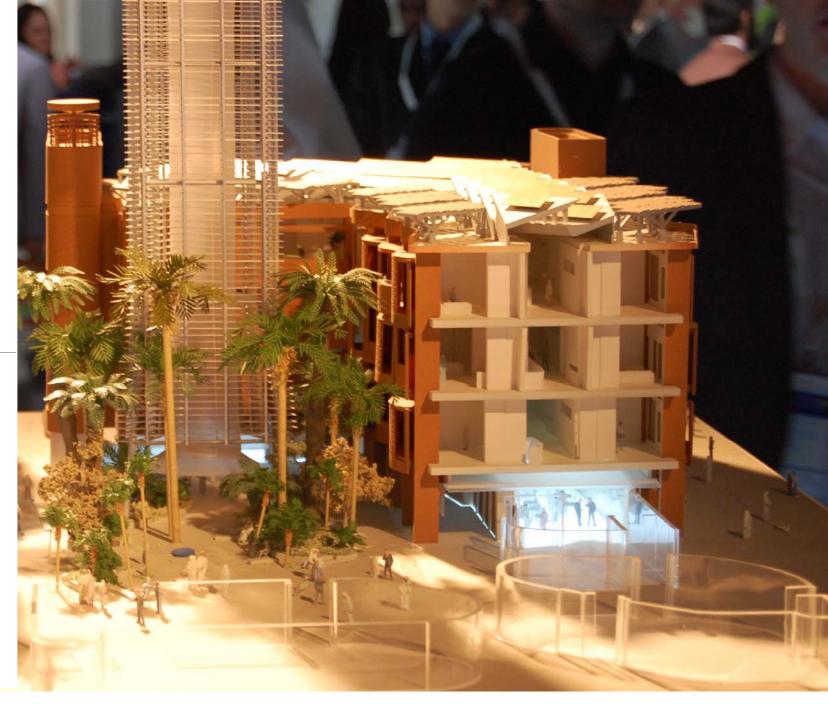

### **SOLAR DECATHLON 2009**

- MIST MASDAR INSTITUTE OF SIENCE AND TECHNOLOGY
- ABU DHABI / UAE
- ARCHITECT: FOSTER+PARTNER
- Installed Window
  System: ENERGATE

#### ENERGATE Edition MASDAR Production of curved windows