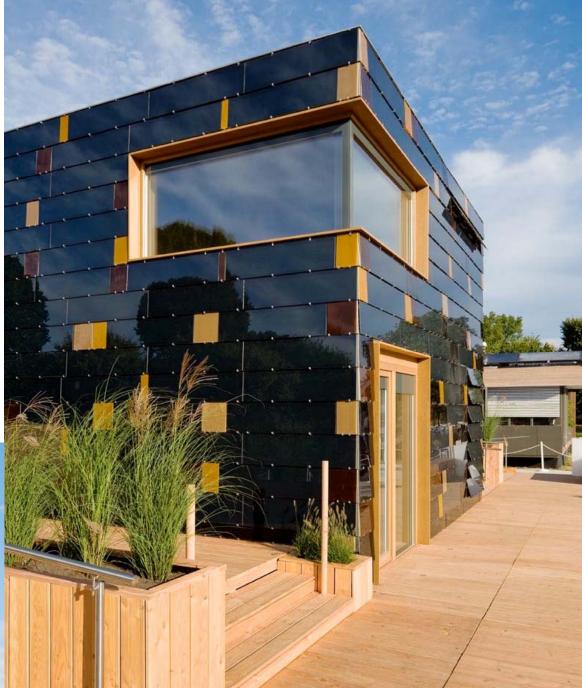

#### MORE WINDOW - MORE ENERGY - MORE LIFE

- Winner of SOLAR DECATHLON 2007, the solar house building Olympics.
- 20 solar homes competed in 10 disciplines on the NATIONAL MALL / WASHINGTON D.C. / USA
- ARCHITECTS: TEAM GERMANY TU Darmstadt
- TEAM GERMANY won this competition because of the reduced energy demand of the building, realized through an superinsulated airtight building envelope.

- Winner of the U.S. GREEN BUILDING COUNCIL GREEN BUILDING AWARD 2007
- ARCHITECTS: TEAM GERMANY TU Darmstadt
- Installed Window System: ENERGATE

- ENERGATE is the world wide benchmark in sustainable super energy saving windows
- best technical values
- impressive U-values
- best air tightness
- award-winning design.

- TITLEHOLDER TEAM GERMANY has won the SOLAR DECATHLON for the second time 2009
- NATIONAL MALL / WASHINGTON D.C. / USA
- ARCHITECTS: TEAM GERMANY TU Darmstadt
- Installed Window System: ENERGATE

- The Solar Decathlon joins 20 international college and university teams in a competition to design, build, and operate the most attractive and energy-efficient solar-powered house.
- TEAM GERMANY's house produced 2,7 times the energy it consumed during the 14 day competition (including 6 days of bad weather).
- This has been possible through an superinsulated building envelope.
- Installed Window System: ENERGATE