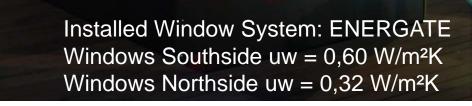

- The Solar Decathlon joins 20 international college and university teams in a competition to design, build, and operate the most attractive and energy-efficient solar-powered house.
- TEAM GERMANY's house produced 2,7 times the energy it consumed during the 14 day competition (including 6 days of bad weather).
- This has been possible through an superinsulated building envelope.
- Installed Window System: ENERGATE