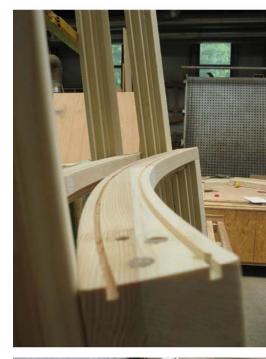

D.C. / USA
- ARCHITECTS: TEAM GERMANY TU Darmstadt
- Installed Window System: ENERGATE





- The Solar Decathlon joins 20 international college and university teams in a competition to design, build, and operate the most attractive and energy-efficient solar-powered house.
- TEAM GERMANY's house produced 2,7 times the energy it consumed during the 14 day competition (including 6 days of bad weather).
- This has been possible through an superinsulated building envelope.
- Installed Window System: ENERGATE







## **SOLAR DECATHLON 2009**





### **SOLAR DECATHLON 2009**





- MIST MASDAR INSTITUTE OF SIENCE AND TECHNOLOGY
- ABU DHABI / UAE
- ARCHITECT: FOSTER+PARTNER
- Installed Window
  System: ENERGATE





















#### ENERGATE Edition MASDAR Production of curved windows

















# WWW.ENERGATE.COM