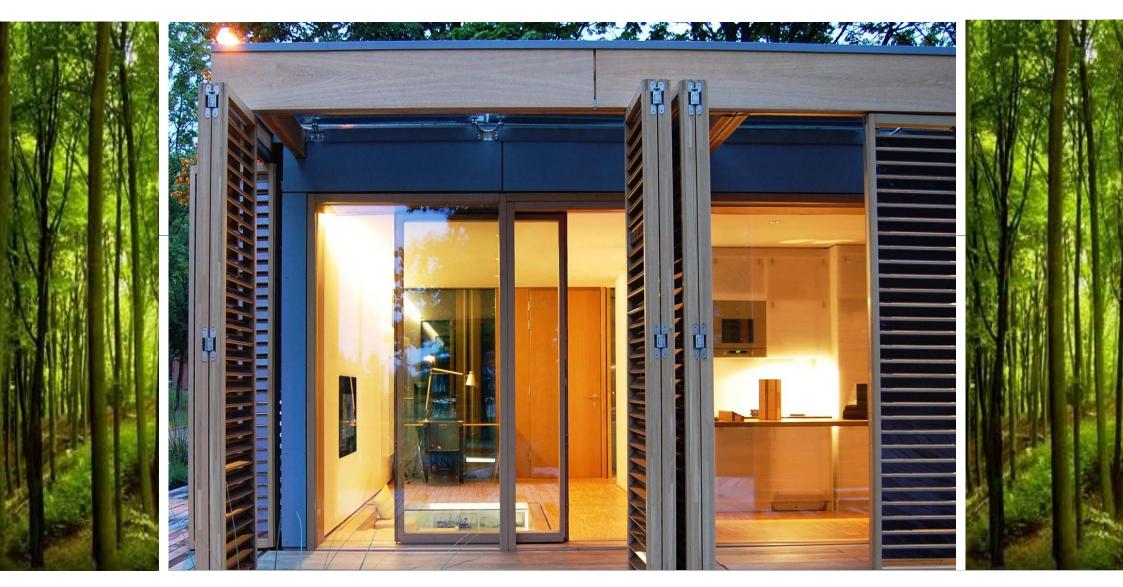

#### MORE WINDOW - MORE ENERGY - MORE LIFE

- Winner of SOLAR DECATHLON 2007, the solar house building Olympics.
- 20 solar homes competed in 10 disciplines on the NATIONAL MALL / WASHINGTON D.C. / USA
- ARCHITECTS: TEAM GERMANY TU Darmstadt
- TEAM GERMANY won this competition because of the reduced energy demand of the building, realized through an superinsulated airtight building envelope.

- Winner of the U.S. GREEN BUILDING COUNCIL GREEN BUILDING AWARD 2007
- ARCHITECTS: TEAM GERMANY TU Darmstadt
- Installed Window System: ENERGATE