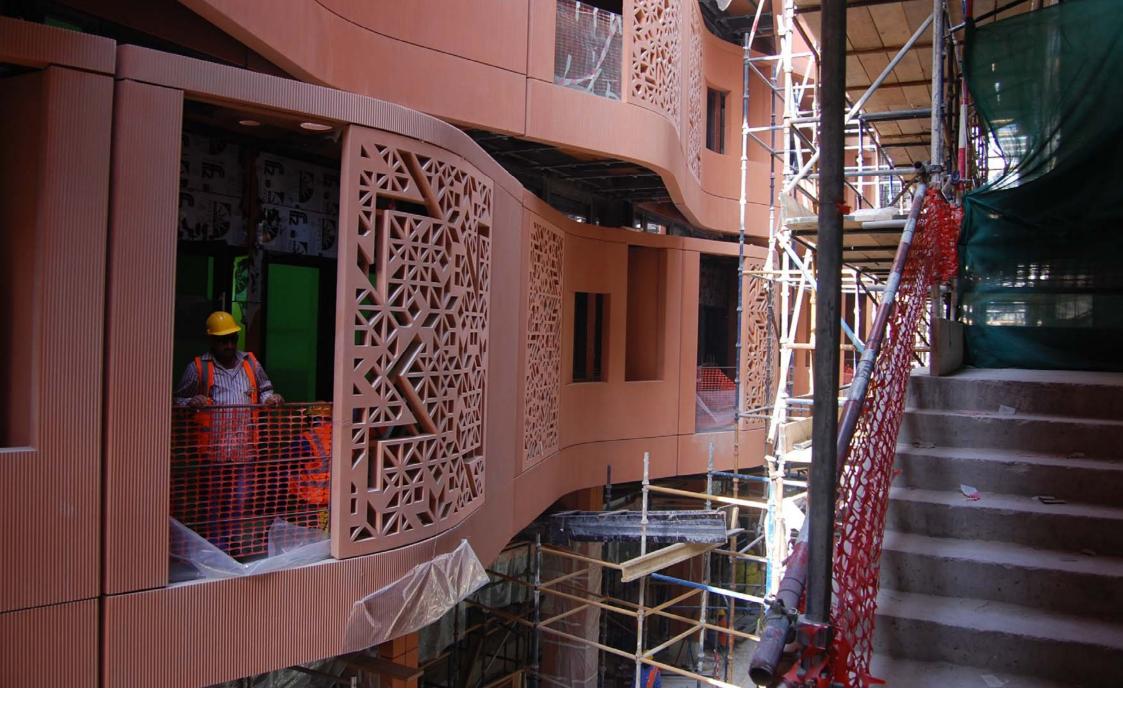

### **SOLAR DECATHLON 2009**

- MIST MASDAR INSTITUTE OF SIENCE AND TECHNOLOGY
- ABU DHABI / UAE
- ARCHITECT: FOSTER+PARTNER
- Installed Window
  System: ENERGATE

#### ENERGATE Edition MASDAR Production of curved windows